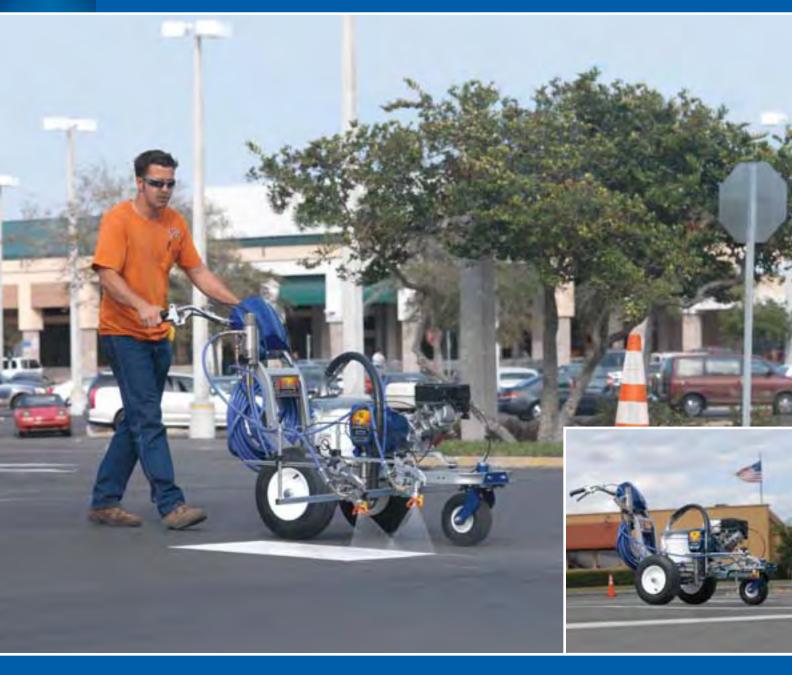

## LineLazer<sup>™</sup> & LineDriver<sup>™</sup>

The Best in Pavement Marking Technology from the WorldWide Leader!

LineLazer 3400 LineLazer IV 3900 LineLazer IV 5900 LineLazer IV 200Hs LineDriver

"In 4 years of almost daily use we've had no downtime with our Graco LineLazers. They're easy to use, always shoot great lines and our customers are impressed with the quality, accuracy and speed of our work."

> - James Schwab -S&S Contracting Bartow, FL

In 1990 Graco introduced LineLazer, the innovative airless line striping system that revolutionized the pavement marking industry. Over the years, the LineLazer family of products has been improved to meet the everchanging needs of the pavement marking industry each time delivering substantial benefits to the professional striping contractor. LineLazer IV continues the tradition of delivering advancements in user features and performance, creating the best family of stripers yet!

### **Unmatched Productivity**

LineLazer's productivity enhancing features make transport, set-up, operation and cleanup simple and less time consuming.