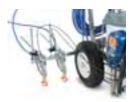

#### **New Rear Gun Mount**

- Ability to place the guns near the rear axle for applying straighter long lines and smoother curved lines.
- Better gun visibility, especially on glass bead applications.

## LineLazer IV 3900 & 5900

New Easy-Out Filter

New Rear Gun Mount

New Engine Mount