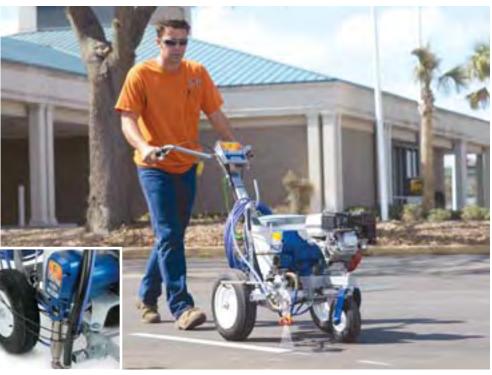

#### Both the new LineLazer IV 3900 and 5900 models incorporate substantial performance enhancements – designed specifically to deliver the most precise and consistent lines in the industry.

#### New Advanced Vibration Reduction System

- Removes engine vibration, taking line quality to the next level.
- Up to 60% less vibration at the spray tip.

#### **New Rear Gun Mount**

- Ability to place the guns near the rear axle for applying straighter long lines and smoother curved lines.
- Better gun visibility, especially on glass bead applications.