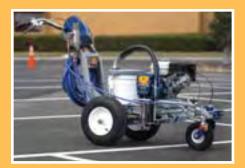

## LineLazer<sup>™</sup> & LineDriver<sup>™</sup>

The Best in Pavement Marking Technology from the WorldWide Leader!

LineLazer 3400 LineLazer IV 3900 LineLazer IV 5900 LineLazer IV 200Hs LineDriver

"In 4 years of almost daily use we've had no downtime with our Graco LineLazers. They're easy to use, always shoot great lines and our customers are impressed with the quality, accuracy and speed of our work."

> - James Schwab -S&S Contracting Bartow, FL

In 1990 Graco introduced LineLazer, the innovative airless line striping system that revolutionized the pavement marking industry. Over the years, the LineLazer family of products has been improved to meet the everchanging needs of the pavement marking industry each time delivering substantial benefits to the professional striping contractor. LineLazer IV continues the tradition of delivering advancements in user features and performance, creating the best family of stripers yet!