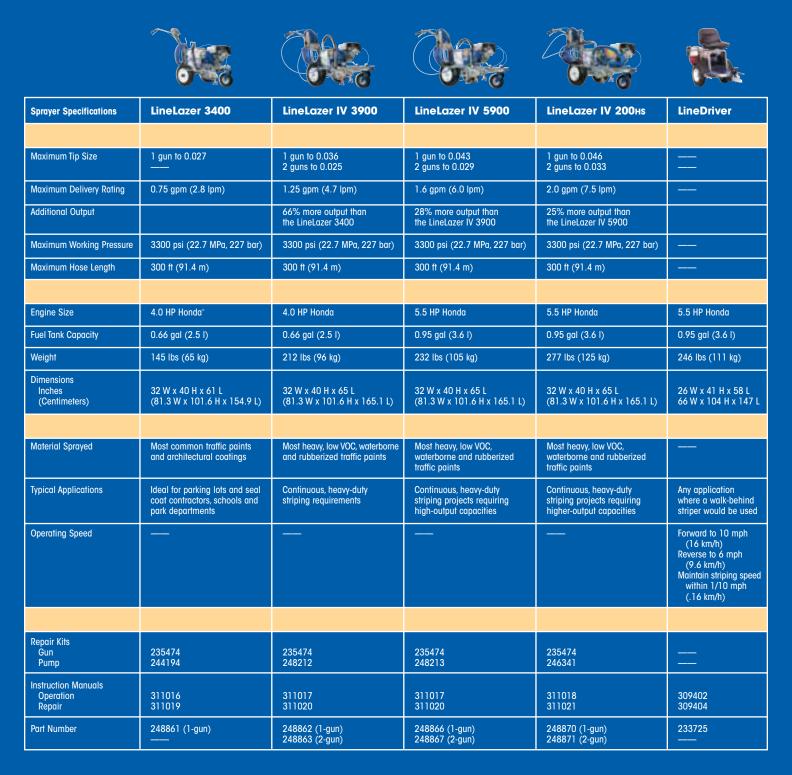

## LineLazer<sup>™</sup> & LineDriver<sup>™</sup>

The Best in Pavement Marking Technology from the WorldWide Leader!

LineLazer 3400 LineLazer IV 3900 LineLazer IV 5900 LineLazer IV 200Hs LineDriver

"In 4 years of almost daily use we've had no downtime with our Graco LineLazers. They're easy to use, always shoot great lines and our customers are impressed with the quality, accuracy and speed of our work."

> - James Schwab -S&S Contracting Bartow, FL

In 1990 Graco introduced LineLazer, the innovative airless line striping system that revolutionized the pavement marking industry. Over the years, the LineLazer family of products has been improved to meet the everchanging needs of the pavement marking industry each time delivering substantial benefits to the professional striping contractor. LineLazer IV continues the tradition of delivering advancements in user features and performance, creating the best family of stripers yet!