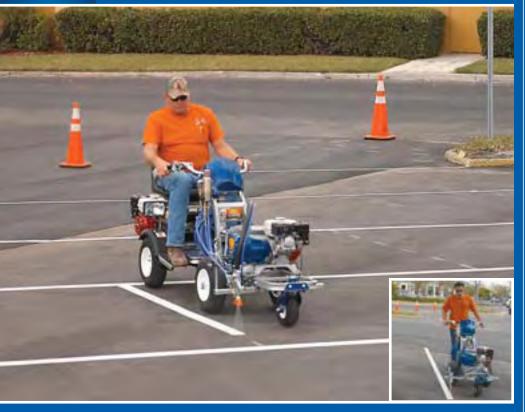

## LineLazer<sup>™</sup> & LineDriver<sup>™</sup>

The Best in Pavement Marking Technology from the WorldWide Leader!

LineLazer 3400 LineLazer IV 3900 LineLazer IV 5900 LineLazer IV 200Hs LineDriver

"In 4 years of almost daily use we've had no downtime with our Graco LineLazers. They're easy to use, always shoot great lines and our customers are impressed with the quality, accuracy and speed of our work."

> - James Schwab -S&S Contracting Bartow, FL

In 1990 Graco introduced LineLazer, the innovative airless line striping system that revolutionized the pavement marking industry. Over the years, the LineLazer family of products has been improved to meet the everchanging needs of the pavement marking industry each time delivering substantial benefits to the professional striping contractor. LineLazer IV continues the tradition of delivering advancements in user features and performance, creating the best family of stripers yet!