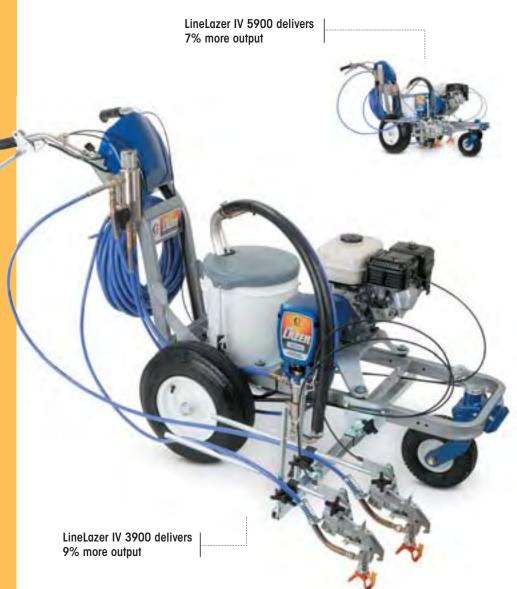

#### Both the new LineLazer IV 3900 and 5900 models incorporate substantial performance enhancements – designed specifically to deliver the most precise and consistent lines in the industry.

#### New Advanced Vibration Reduction System

- Removes engine vibration, taking line quality to the next level.
- Up to 60% less vibration at the spray tip.

#### **New Rear Gun Mount**

- Ability to place the guns near the rear axle for applying straighter long lines and smoother curved lines.
- Better gun visibility, especially on glass bead applications.

#### New Light Weight Gun Holder

- A full 25% lighter to minimize gun movement caused by rough pavement.
- Durable, extruded aluminum design.
- Spring-assisted cable return for positive gun shut-off.

#### **New Chromex Pump Rod**

- Long life rod treatment built for the most demanding applications.
- 4x harder than ordinary chrome.

#### New Flow-Through Easy-Out Filter

- Filter element removes with the cap for convenient, mess-free access.
- Flow-through design flushes faster for quicker color changes.